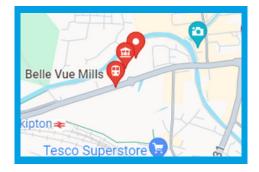

# **LOCATION PLAN**

## DESCRIPTION

The property is located on Broughton Road which is a short distance from the town centre of Skipton.

The building is situated adjacent to the canal an incredibly picturesque location. The five storey mill boasting natural features with a modern twist. This second floor office suite formally come to Craven District Council boasts large open plan space incorporating its own Kitchen and W/C facilities with private office suites and meeting rooms. Access is from the communal entrance with secure entry and passenger lifts if required.